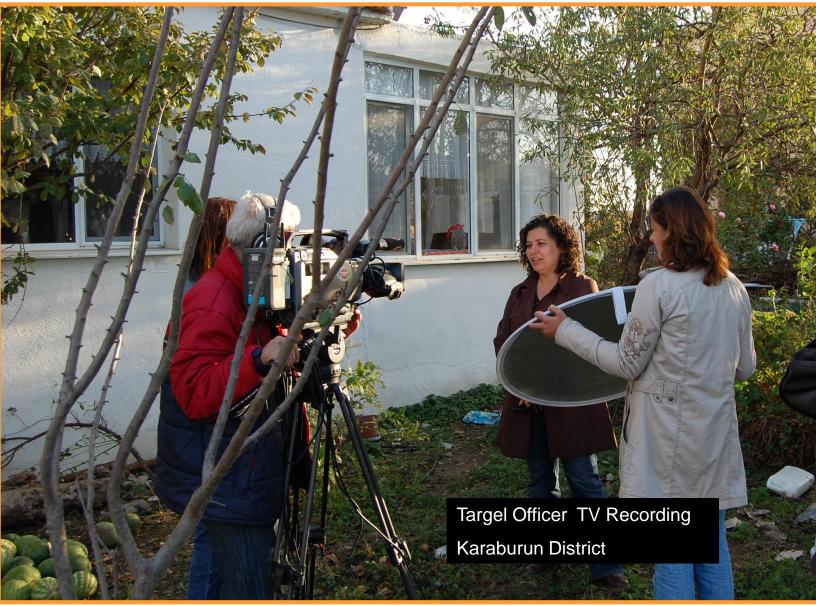

## Agricultural Extension Development Project (TAR-GEL)

#### **Agricultural Extension Development Project (TARGEL)**

#### 220 Targel Staff serve to 419 villages.