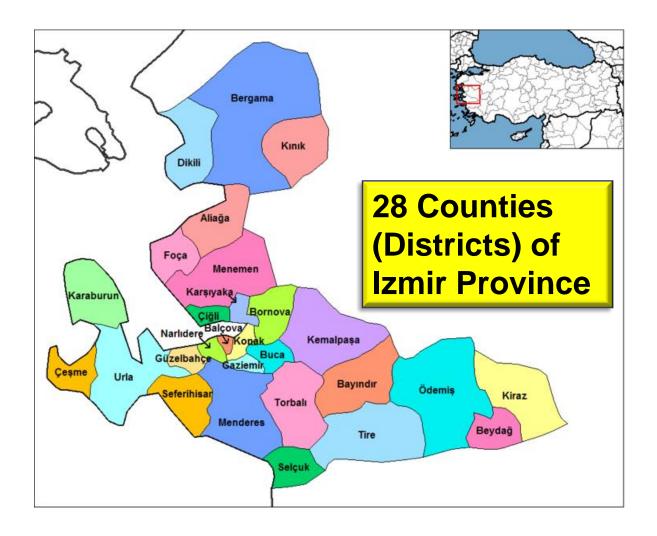

## Where we are serving?

- Turkey has 81 Provinces
- Izmir has 28 counties (Including 7 Metropolitan Districts) – 640 villages
- Izmir is 3rd big city in population (4 milion)
- 15% engaged to agriculture
- 155.000 Farmer Families