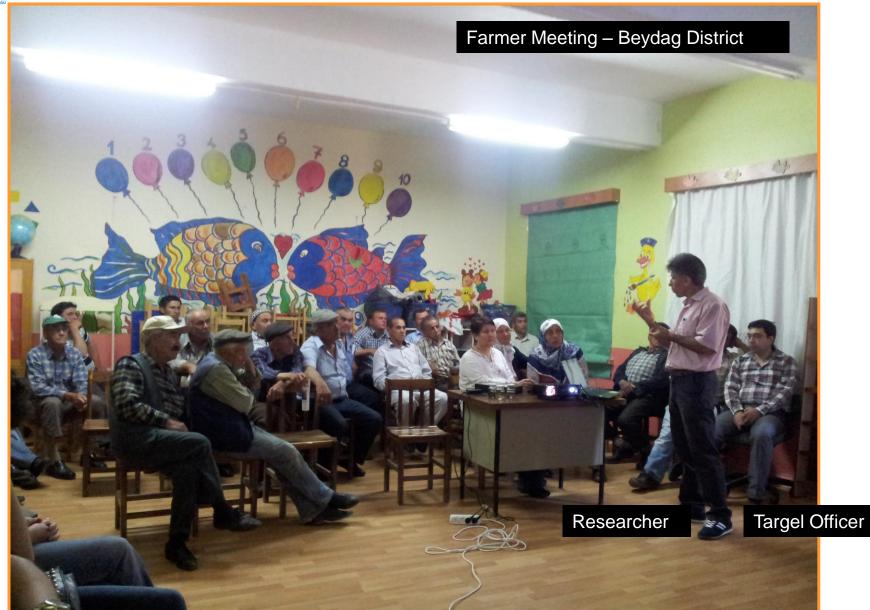

| Extension Program and Practices Include; |
|------------------------------------------|
| Demonstrations                           |
| Field Days                               |
| Farmers' Meetings                        |
| Farmers' Courses                         |
| Incentives and Competitions              |
| Group Trips                              |
| Exhibitions                              |
| Conferans                                |
| Panels                                   |
| Mass Media Material                      |
| Inservice Trainings                      |