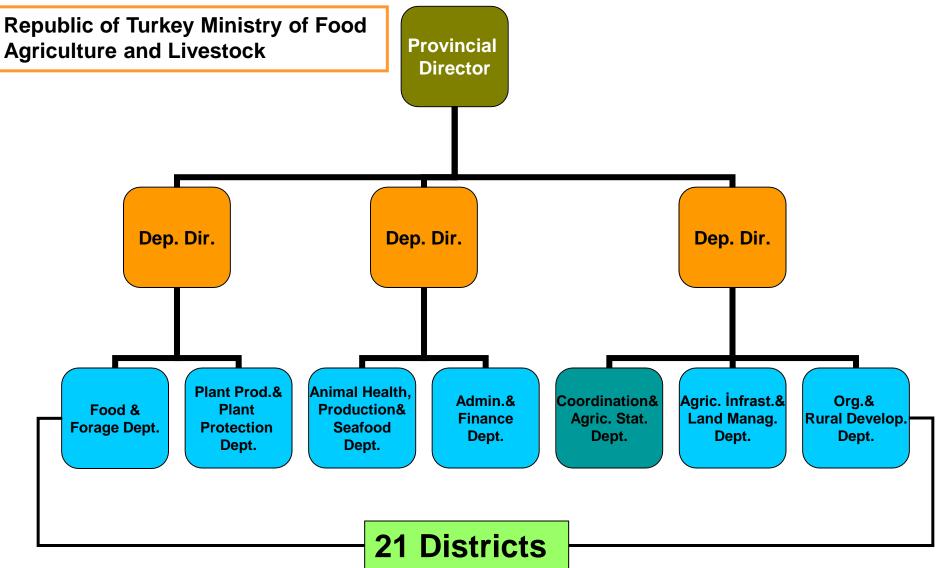

#### (Provincial Authority) <u>Province Extension Technical Committee</u>

- Province Directorate (10 Members)
- Faculty of Agriculture (1 Member)
- Research Institutes (4 Members)
- Chamber of Farmers (1 Member)
- Cooperatives&Associations (4 Members)
- Chambers of Vet. & Agriculture Eng. (2 Members)
- Farmers' Association (1 Member)

# **Province Extension Bodies**

**Province Extension Technical Committee** 

- Government Officials (Province Districts Official Consultants)
- Private Consultancy Services (Associations, Firms, Consultants)
- Market

#### **Province Official Extension Service**

Responsible;

- Preparation&implementation of Province Extension Program
- Inspection of Districts and Private Extension Application

- Report & Provide Suggestions to Central Technical Committee in Ankara via Province echnical Committee

The Provincial Extension Program Prepared by;

- Tar-Gel staff (Official Extension Staff Serving in Villages)
- County (District) Directorates
- Branch (Dept.) Directorates
- Suggestions of Other Bodies