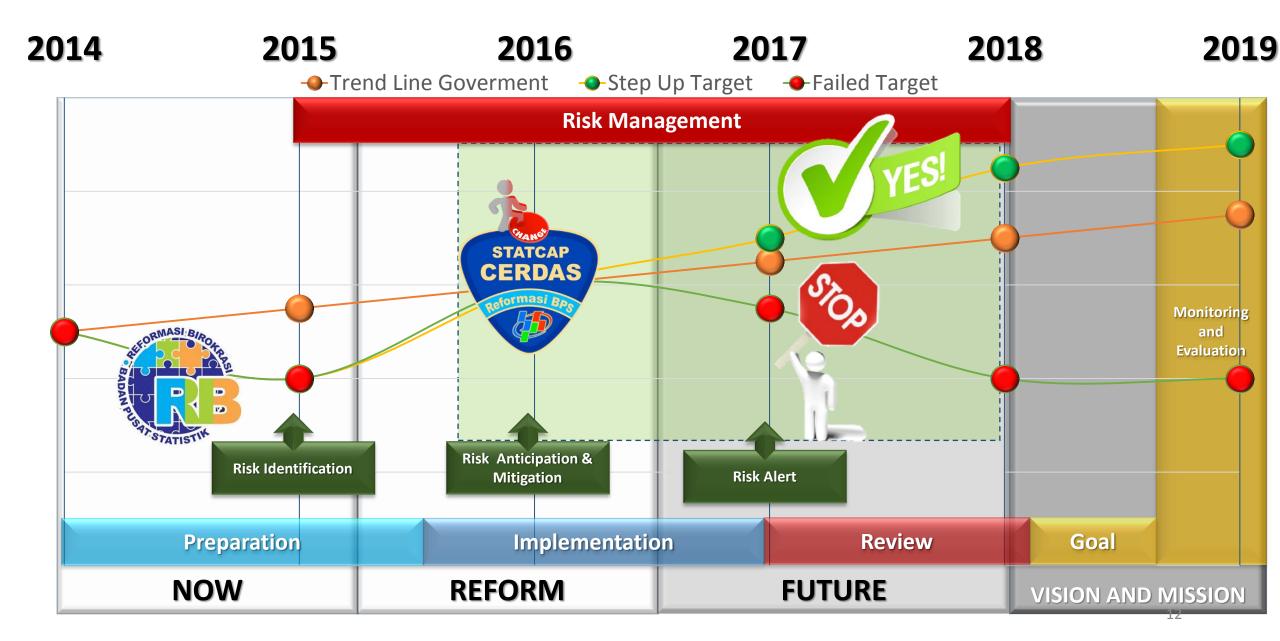

### **STATCAP CERDAS IS DRIVING BPS BUREAUCRATIC REFORM**

## FUTURE IMPLEMENTATION PLAN

Components supporting the system without distortion