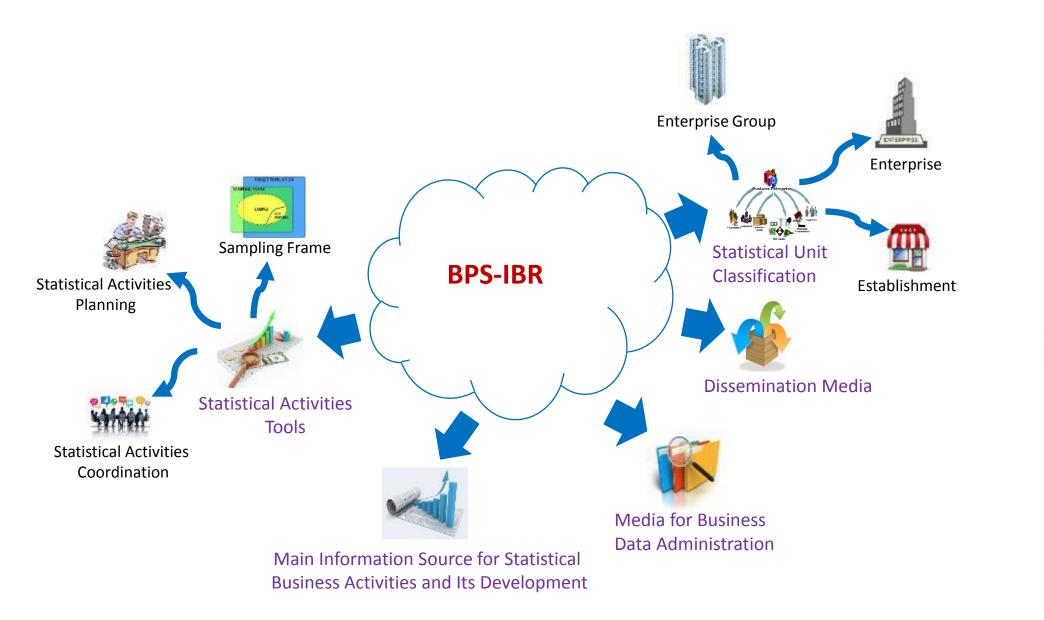

for efficient statistical undertakings, for instance, using ICT for developing CAPIbased surveys

# **OPPORT**UNITIES





Plan to achieve the objective

# **PROJECT DEVELOPMENT OBJECTIVES (PDO)**

The development objective of the Statistical Capacity Building-Change and Reform for the Development of Statistics (STATCAP-CERDAS) Project is to increase the **effectiveness** and **efficiency** of BPS-Statistics Indonesia to produce and **disseminate reliable** and **timely** statistics in accordance with **international standards** and **best practices**, and to be **responsive** to **user needs**.

### **STATCAP CERDAS IS DRIVING BPS BUREAUCRATIC REFORM**





# Innovations for better Statistics



## POLICIES ON HUMAN RESOURCES DEVELOPMENT



### **FUTURE BPS-IBR System and Development**





Impacts: expected output

## FUTURE IMPLEMENTATION PLAN

Components supporting the system without distortion



### **INSTITUTIONAL REFORM**

- Move from silo to integrated business process
- Based on Generic Statistical Business Process Model (GSBPM)
- From producer oriented to user oriented
- Improve policies, planning, development of HR competencies and management
- Support organizational change to promote the creation of innovative culture and community

#### **INNOVATION, TRANSPARENCY & ACCOUNTABILITY**

- Open data and ONE DATA
- Innovation in statistical process to achieve better accessibility, interpretability and utilization of statistics







| Home                                                                                                   | About BPS