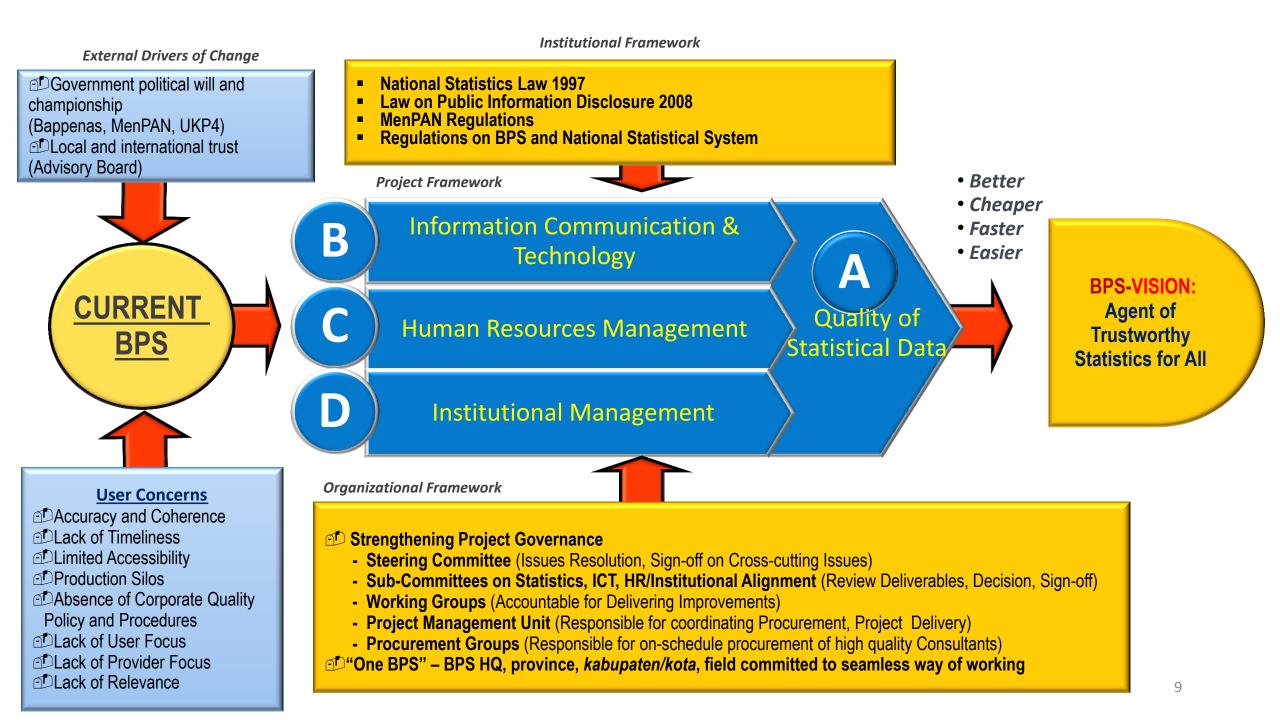

### **STATCAP CERDAS IS DRIVING BPS BUREAUCRATIC REFORM**

# Innovations for better Statistics