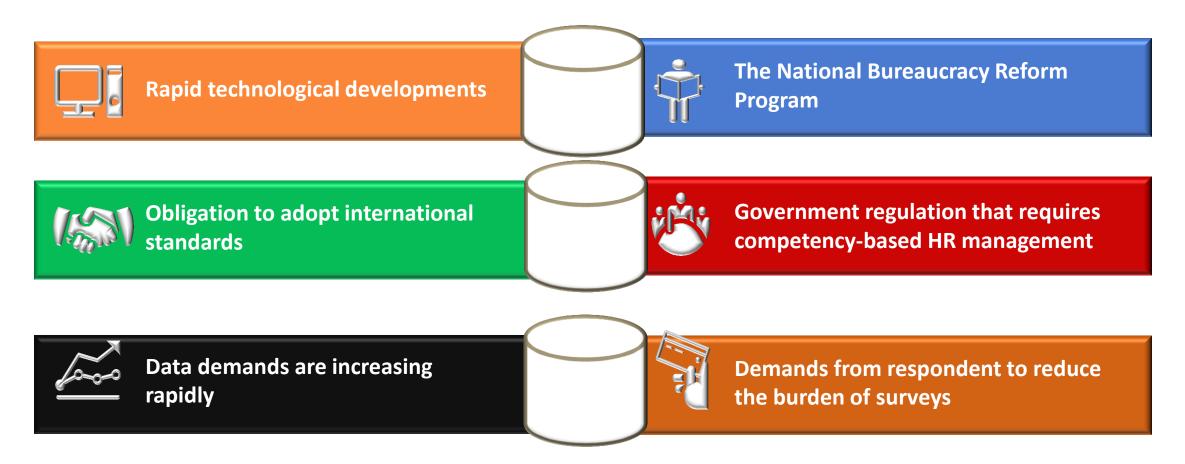

# The challenges

## CHALLENGES

#### Issues:

- 1. The reluctance and/or inability of respondents to provide accurate data
- 2. Claims for small area statistics and micro data
- 3. Increasing demands from line ministries to collaborate to produce data for evaluate the performances of the programs through specific surveys ;
- 4. Dissemination of the results of several survey are not timely;
- 5. Processing application system is not yet fully integrated
- 6. HR Factor: Planning needs based competency, career path

### **Opportunities**

- 1. Law No. 16, 1997 and the Government Regulation No. 51, 1999
- 2. Presidential Decree No.86 2007: BPS to implement centralized system of statistical activities
- 3. Data and information is the main referral BPS Statistics
- 4. Increasing demand for statistical info. from government agencies and other parties such as academe, research centers as well
- 5. Refers to "10 Fundamental Principles of Official Statistics"
- Institute of Statistics (STIS) and Education and Training Centre (ETC) to produce statistician 'ready for use' for further developing methodologies for efficient statistical undertakings, for instance, using ICT for developing CAPIbased surveys