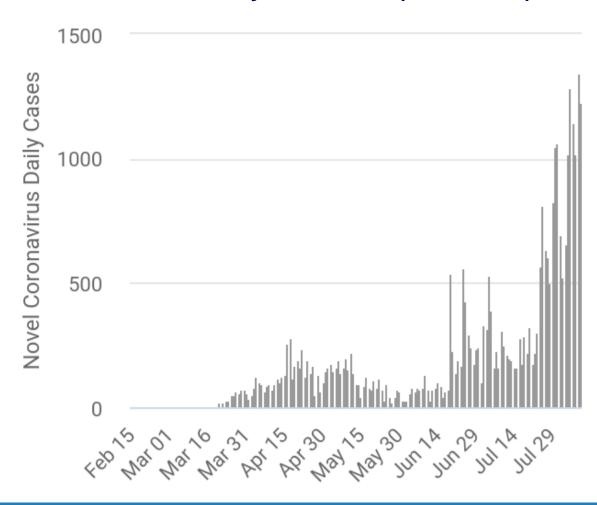

DIRECTION DE L'EPIDEMIOLOGIE ET DE LUTTE CONTRE LES MALADIES



المملكة المغربية وزارة الصحة مديرية علم الأوبئة ومحاربة الأمراض

# Morocco's experience on OSH during the Covid – 19

Webinar SESRIC – OSHNET

12 August 2020

Dr Ahmed SABIRI
Head of Workers Health Service





#### Status of Covid – 19 in Morocco

Coronavirus Cases: 35195

Deaths: 533

Recovered : 25385

Active case: 9392

Case fatality rate: 1,49 %

Recovery rate: 70,2 %







#### Status of Covid – 19 in Morocco

#### Evolution of daily new cases (09/08/2020)







## **OSH - Protection measures by MOH**

- Since January, the OSH department is consulted by National Center for Public Health Emergency Operations during Covid-19 pandemic
- A series of measures intended for the protection of health professionals have been taken.
- Procedures to be followed in the workplace in order to prevent the spread of the virus and thus protect workers from Covid-19.





# Workers Health Service activities for Health Workers under covid-19





- The Ministry of Health held to inform all HW about :
  - the pandemic
  - its evolution
  - the risks related to exposure to the virus
  - the necessary protective equipment
- Many sessions was organized in a regional level for HW in Covid circuits
- Acquisition and distribution of PPE to all HW especially for those