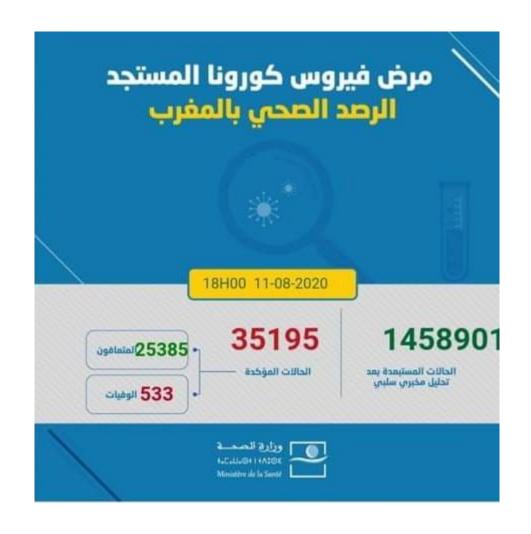

#### Status of Covid – 19 in Morocco

Coronavirus Cases: 35195

Deaths: 533

Recovered : 25385

Active case: 9392

Case fatality rate: 1,49 %

Recovery rate: 70,2 %

#### Status of Covid – 19 in Morocco