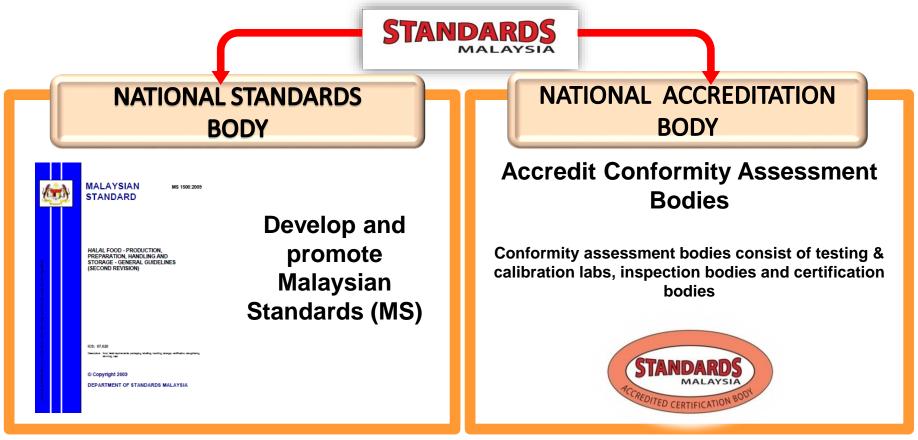

## ABOUT STANDARDS MALAYSIA

- Established on 28 August 1996
- Standards Malaysia is an agency under the ambit of the Ministry of Science, Technology and Innovation (MOSTI)