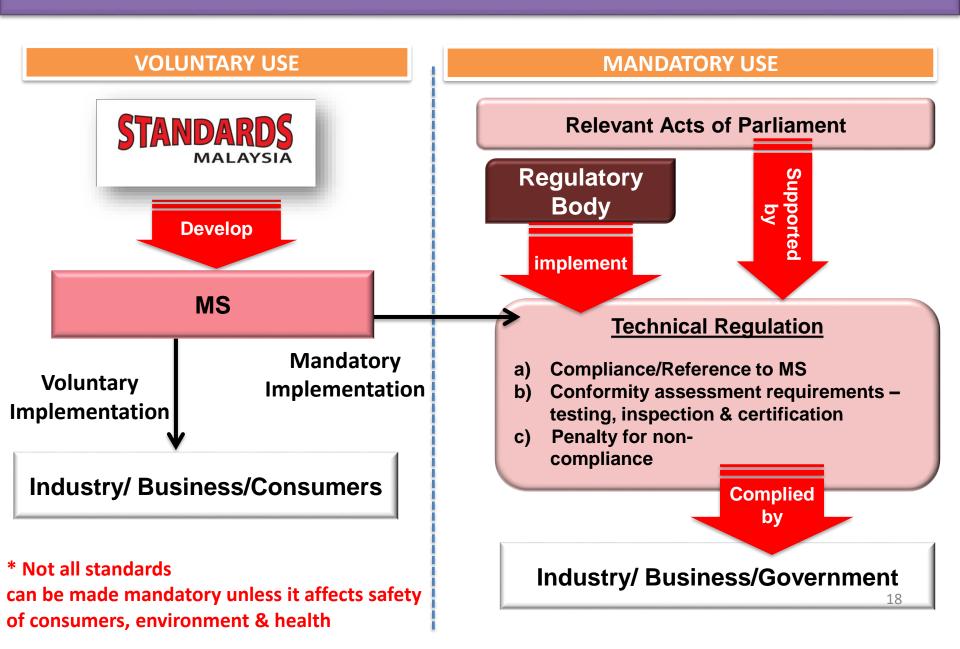

## STRUCTURE: MS IMPLEMENTATION

Refer to the best practices, guidelines & standards of the world as stated by WTO & ISO

Developed to suit the requirement & need of the country

ADOPTION IS VOLUNTARY
NO CERTIFICATION SCHEME