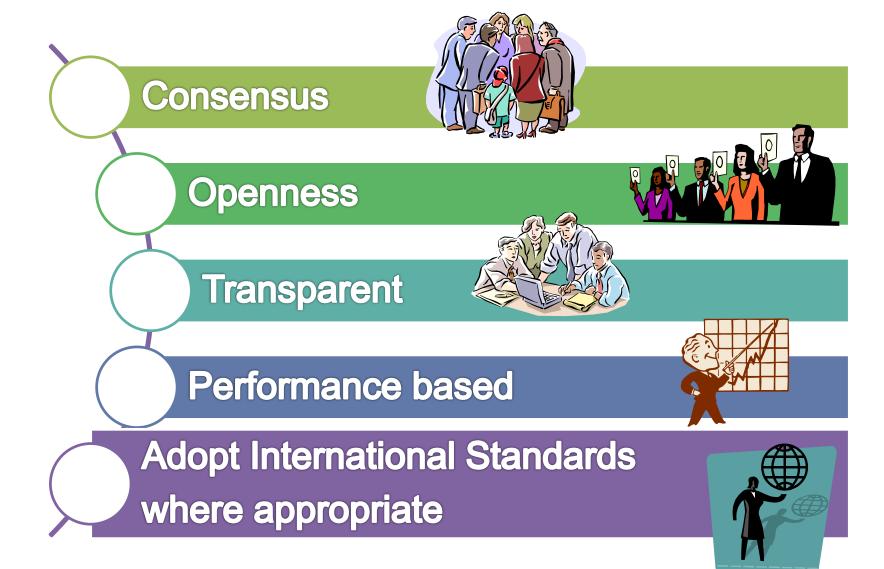

## PRINCIPLES OF MS DEVELOPMENT

## MS IS CREDIBLE. WHY?

MS Development system is similar at ISO all level

STANDARDS MALAYSIA prescribing to the principles laid by WTO for standards development; e.g. consensus, transparent

Various group of stakeholders are consulted & actively participate in the development process

Refer to the best practices, guidelines & standards of the world as stated by WTO & ISO

Developed to suit the requirement & need of the country

ADOPTION IS VOLUNTARY
NO CERTIFICATION SCHEME