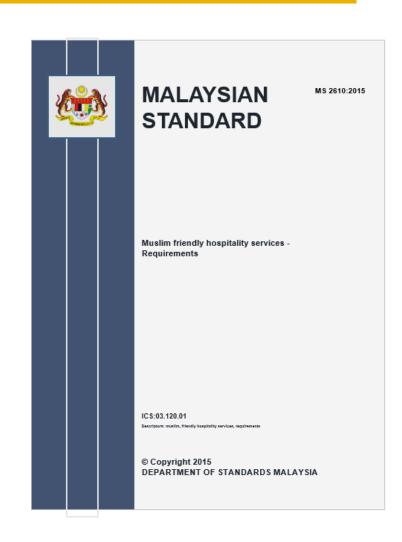

# MS2610:2015 Standard Muslim Friendly Hospitality Services – Requirements

**Initiated in** December 2012

**Public review period** September – October 2015

Released in January 2015

**Launched in**December 2015 **at**Putra World Trade Centre, Kuala Lumpur

## ABOUT MS 2610:2015

- + MS2610:2015 is the first Islamic tourism standard in the world developed by a national accreditation body, the Department of Standards, Ministry of Science, Technology & Innovation, Malaysia.
- + The standard was developed using with ISO (International Organization for Standardisation) principles and adapts to Malaysian environment.
- +The development process took into account all relevant tourism stakeholders / associations .
- + Focuses on 3 areas:
  Accommodation
  Tour Operator
  Tourist Guide
- + The Standard can be purchased from the Department of Standards or through msonline.gov.my for only USD5.